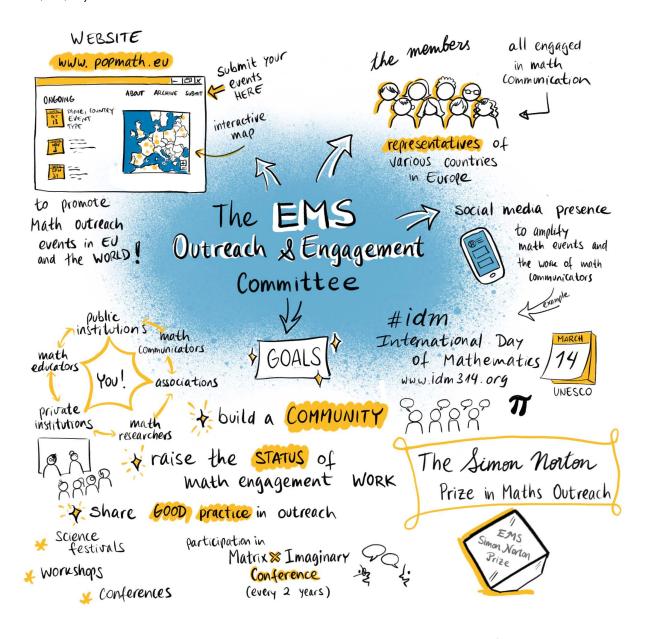

## The EMS Outreach and Engagement Committee

Constanza (Coni) Rojas-Molina

A sketchnote about the goals and activities of the EMS Outreach Committee.<sup>1</sup>

Coni is a mathematician at CY Cergy Paris University, France. She is a science communicator and illustrator. Her preferred formats are sketchnotes and comics.